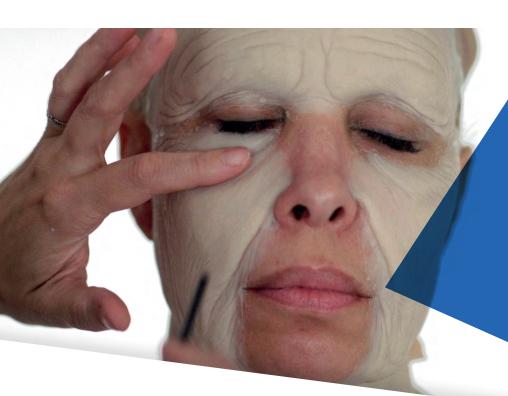

## How Does It Really Feel to be 85?

Join us for a screening of the PBS Documentary Fast-Forward followed by a panel discussion featuring Director Michael Eric Hurtig.

Fast-Forward follow four millennials and their parents as they travel through time wearing an MIT-produced "aging empathy suit" and work with professional makeup artists to navigate the realizations, conversations and mindset required to age successfully."